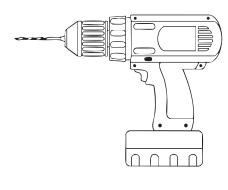

### C. Power Drill

### **ASSEMBLY**

- 1. Measure and mark the centre of your tabletop for the umbrella hole. Ensure this mark is at the centre of the table and won't interfere with its structure check there is no support bar directly underneath the hole.
- 2. Use a hole saw attachment on a power drill to cut through the polywood. Select the appropriate size based on the diameter of your chosen grommet, see above.

**Please note:** Drill slowly to avoid damaging/melting the tabletop. Ideally have the drill on speed 1 and the torque ring set to 6.

- 3. After drilling your hole, use sandpaper to smooth the edges of the hole.
- 4. Insert a grommet into the hole to protect the polywood top from wear and tear. Use super glue to secure the grommet to the table. The grommet will help stabilise the umbrella pole and give the table a neat, finished look.