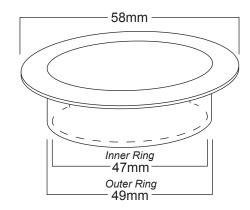

### Please Note:

As shown in the diagram, the 40mm & 50mm umbrella holes grommet refer to the outer ring diameter. This means the hole saw for the drill has to be at least 1mm larger (41mm or 51mm) for the grommet to fit inside the table and the umbrella has to fit within the inner ring diameter (37mm or 47mm).

#### Maximum Umbrella Width Up To - 46mm

Thank you for your purchase.

To learn more about our products please visit www.chairforce.com.au and www.chairforce.co.nz

AU: Call: 08 9436 8570 Email: customercare@brayco.com.au NZ: Call: 09 271 5000 Email: sales@chairforce.co.nz