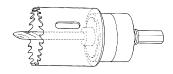

### A. 40mm Umbrella Hole Grommet

OR

B. 41mm Hole Saw

OR

A. 50mm Umbrella Hole Grommet

## B. 51mm Hole Saw

### **ASSEMBLY**

- 1. Measure and mark the centre of your tabletop for the umbrella hole. Ensure this mark is at the centre of the table and won't interfere with its structure check there is no support bar directly underneath the hole.
- 2. Use a hole saw attachment on a power drill to cut through the polywood. Select the appropriate size based on the diameter of your chosen grommet, see above.