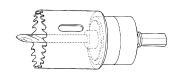

### A. 40mm Umbrella Hole Grommet

OR

B. 41mm Hole Saw

OR

A. 50mm Umbrella Hole Grommet

## B. 51mm Hole Saw

### **ASSEMBLY**

- 1. Measure and mark the centre of your tabletop for the umbrella hole. Ensure this mark is at the centre of the table and won't interfere with its structure check there is no support bar directly underneath the hole.
- 2. Use a hole saw attachment on a power drill to cut through the polywood. Select the appropriate size based on the diameter of your chosen grommet, see above.