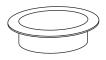

### A. 40mm Umbrella Hole Grommet

OR

B. 41mm Hole Saw

OR

A. 50mm Umbrella Hole Grommet

### Please Note:

As shown in the diagram, the 40mm & 50mm umbrella holes grommet refer to the outer ring diameter. This means the hole saw for the drill has to be at least 1mm larger (41mm or 51mm) for the grommet to fit inside the table and the umbrella has to fit within the inner ring diameter (37mm or 47mm).