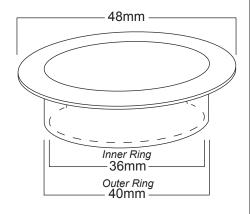

### Maximum Umbrella Width Up To - 35mm

### Please Note:

As shown in the diagram, the 40mm & 50mm umbrella holes grommet refer to the outer ring diameter. This means the hole saw for the drill has to be at least 1mm larger (41mm or 51mm) for the grommet to fit inside the table and the umbrella has to fit within the inner ring diameter (37mm or 47mm).